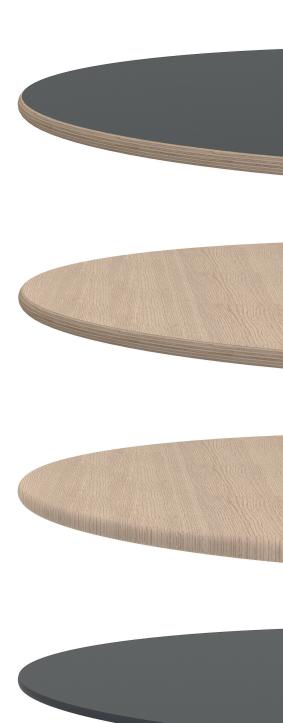

## **Tabletop finishes - Clarion**

Material: 24 mm plywood. Top coat: Laminate Arpa Fenix.

Finishing edge: Plywood, belly milled with a

transparent oil finish (O02 Pure).

Material: 24 mm plywood.

Top coat: Oak veneer (F06) with standard oil finish, oak veneer (F06) tranparent lacquered (B20) or

black stained (B11).

Finishing edge: Plywood, belly milled, finished

as top coat.

Material: 25 or 30 mm solid oak.

Top coat: Transparent lacquered (B20) or black stained

(B11) or in a standard oil finish.

Finishing edge: Belly milled, finished as top coat.

Material and top coat: 12 mm compact Arpa Fenix. Finishing edge: Belly milled, double sided with

matching color core.